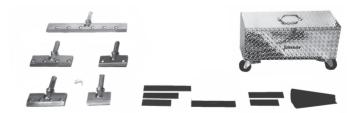

## RIDE-on accessoris

Accessory Set - large version Order no. 111 490 000

Accessory Set - small version Order no. 111 495 000