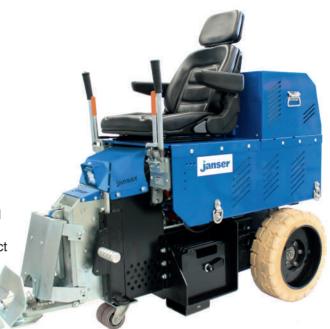

## Ride-on ADB-HS "High-Speed"

The latest generation of the industries work horse

## **Features**

- Most powerful battery powered ride-on stripper
- Very quiet operation without exhaust gases and no blade vibrations
- Extremely robust construction of the chassis and controls for a long life
- Simple, very precise operation by high-quality hydraulic control
- Charger securely installed in the machine
- Battery management system with automatic switch-off to protect against total discharge of the batteries
- Comfortable, adjustable seat with armrests
- Almost maintenance-free thanks to hydraulic technology

## **Specifications**

Run Time: 8 - 12 hours Charging Time: 8 - 10 hours

Speed: up to 61 m (200')/min

DIMENSIONS:

Length: 1610 mm (54¾") (without blade holder)

Width: 760 mm (251/4") Height: 1130 mm (441/2") Height with seat: 1460 mm (571/2")

WEIGHT: Total weight

incl. additional weights and hydraulic front plate: 1180 kg (2600 lbs)

Minimum weight for transport in elevators 800 kg (1764 lbs)

Order no. 111 458 000