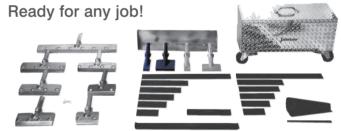

## RIDE-on accessoris

Accessory Set - large version Order no. 111 490 000

Accessory Set - small version Order no. 111 495 000